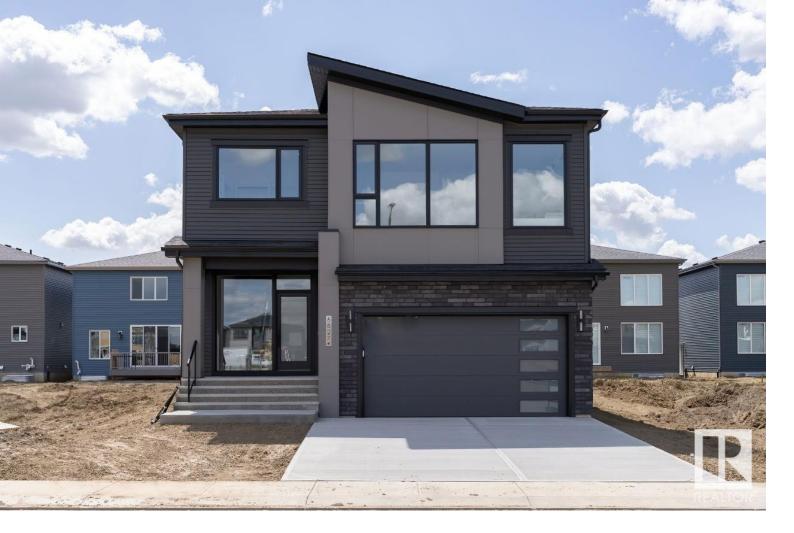

## Edmonton Alberta

\$875,923

Kanvi Homes newest streetscape floorplan, designed specifically for the Arbours of Keswick, the Ethos. The double attached garage is housed primarily inside the home creating a flush facade. A oversized picture window highlights the entry of the home and brightens and welcomes guests. The angled kitchen is open to the dining/great room shaping a warm and favourable place for daily family activities or larger gatherings. The kitchen is framed with full-height black cabinetry and is equipped with stainless steel Samsung appliances. The home is warmed by oak tones in the upper kitchen cabinetry and spanning the entire main floor. Just off the dining room there is a fair sized office complete with cabinet storage and feature open shelves. A upper bonus room provides an additional sanctuary for those you hold near and dear. Being built on a south backing yard delivers a desirable aspect to those wanting extra natural light. Photos are representative. (id:6769)