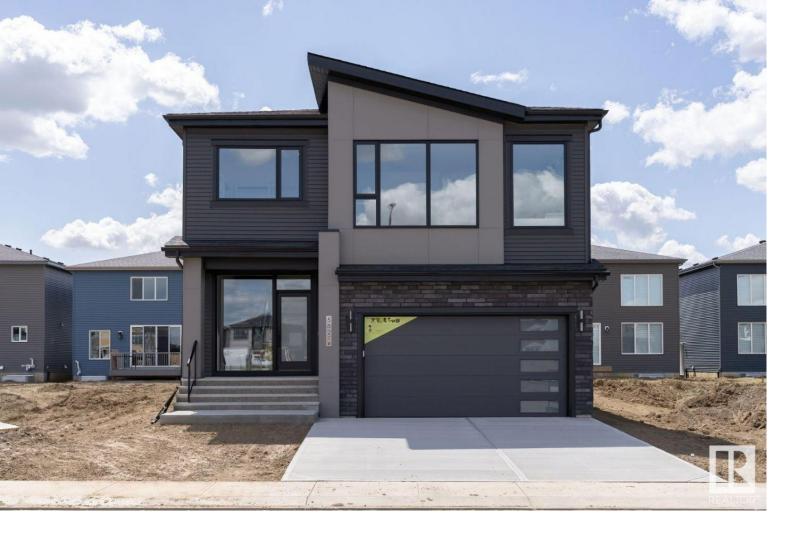

## Edmonton Alberta \$875,923

Visit the Listing Brokerage (and/or listing REALTOR(R)) website to obtain additional information. Award winning builder of the year, Kanvi Homes presents The Ethos32. Crafted with precision, this 2,379 sf. residence is designed for luxury, comfort, and modern living on a south-backing lot in Arbours of Keswick. The grand foyer welcomes you with a floating bench and picture window, leading into a stunning angled kitchen with black and oak soft-close cabinetry, quartz countertops, and a Samsung 5 piece appliance package, including a gas cooktop and touchless microwave. The living room's 60 inch Napoleon fireplace, set against a bold black MDF feature wall, adds a touch of drama, while the signature Kanvi staircase with open risers and glass railings exudes contemporary elegance. Upstairs, the primary bedroom impresses with oversized windows, a spacious walk-in closet, and a spa inspired ensuite with dual vanities, a freestanding tub, and a fully tiled walk-in shower. (id:6769)