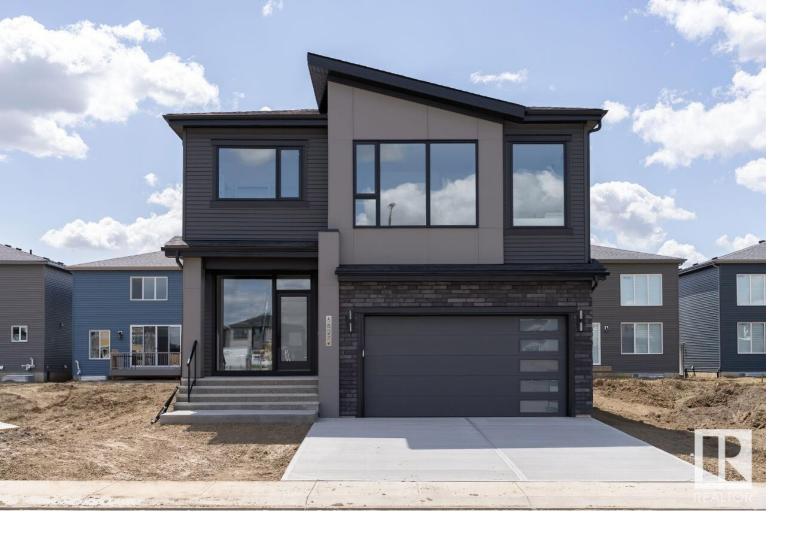

## 5827 KOOTOOK Link Edmonton AB

\$875.923

Kanvi Homes newest streetscape floorplan, designed specifically for the Arbours of Keswick, the Ethos. The double attached garage is housed primarily inside the home creating a flush facade. A oversized picture window highlights the entry of the home and brightens and welcomes guests. The angled kitchen is open to the dining/great room shaping a warm and favourable place for daily family activities or larger gatherings. The kitchen is framed with full-height black cabinetry and is equipped with stainless steel Samsung appliances. The home is warmed by oak tones in the upper kitchen cabinetry and spanning the entire main floor. Just off the dining room there is a fair sized office complete with cabinet storage and feature open shelves. A upper bonus room provides an additional sanctuary for those you hold near and dear. Being built on a south backing yard delivers a desirable aspect to those wanting extra natural light. Photos are representative.