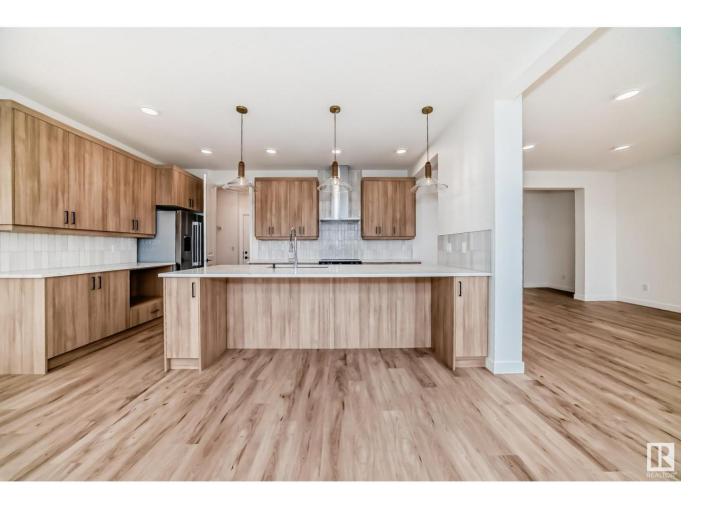

## Edmonton Alberta

\$669,888

Single-family double attached garage home in Keswick. Enter the foyer with open to above ceiling and a pocket office. The open-concept design seamlessly connects the living room, dining room and modern kitchen that boasts stone countertops, sleek cabinets, gas line to the stove and a island with a flush eating bar. A large walk-in pantry adds to the kitchen's functionality. Upstairs, find a flex room, media room, main 4pc bath, media room, laundry, and two additional bedrooms. The luxurious master suite is a standout feature, with a vaulted ceiling, walk-in closet, and a spa-like 5pc ensuite. The ensuite includes quartz countertops, walk-in shower, freestanding tub and double sinks. Under construction tentative completion March. \$5,000 appliance allowance and rough grading included. HOA TBD. Photos of previous build, interior colours are not represented. (id:6769)