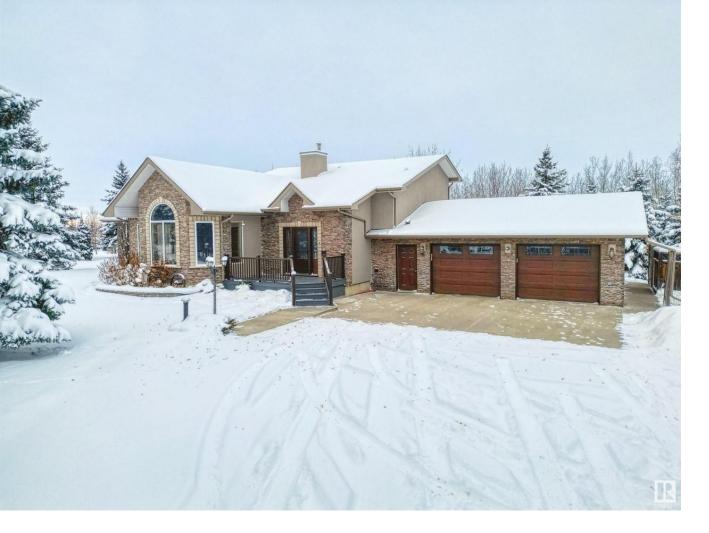

## Rural Westlock County Alberta

This stunning 9.22-acre estate is a horse lovers dream, complete with lush pastures, gardens & outbuildings. The beautifully renovated 2,576 sq ft home features chefs kitchen with massive granite island, SS appliances, & custom cabinetry. The open great rm with a cozy wood stove, seamlessly connects to the dining area & a covered deck with a hot tubperfect for entertaining. The main floor hosts a luxurious primary bedrm with a spa-like ensuite. Upstairs, find 2 additional bedrms (1 with a secret hideaway) & 4 pc bath. The 3rd level family rm offers lovely views & includes access to the garage & 2 pcbath. F/F basement, with in-floor heating, features a 3-piece bath, laundry, ample storage, spacious recreation room & 2nd den!. Attached heated garage (26x28), 40x60 2 door shop, & several outbuildings. With a ravine, fencing, gardens, & expansive pasture areas, this property is perfect for your equestrian dreams. Just 35 minutes from St. Albert & Edmonton. Explore the possibilities (id:6769)