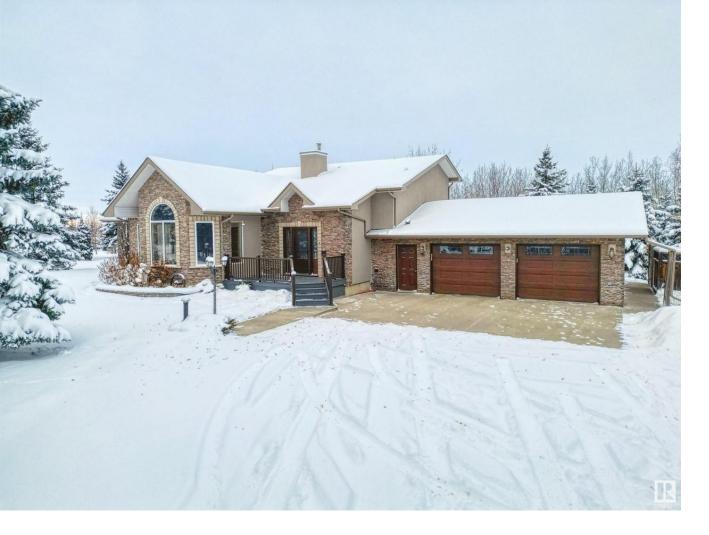

## Rural Westlock County Alberta

\$949,900

This stunning 9.22-acre estate is a horse lover's dream, complete with lush pastures, gardens & outbuildings. The beautifully renovated 2,576 sq ft home features chef's kitchen with massive granite island, SS appliances, & custom cabinetry. The open great rm with a cozy wood stove, seamlessly connects to the dining area & a covered deck with a hot tub--perfect for entertaining. The main floor hosts a luxurious primary bedrm with a spa-like ensuite. Upstairs, find 2 additional bedrms (1 with a secret hideaway) & 4 pc bath. The 3rd level family rm offers lovely views & includes access to the garage & 2 pcbath. F/F basement, with in-floor heating, features a 3-piece bath, laundry, ample storage, spacious recreation room & 2nd den!. Attached heated garage (26x28), 40x60 2 door shop, & several outbuildings. With a ravine, fencing, gardens, expansive pasture areas & horse shelter, this property is perfect for your equestrian dreams. Just 35 minutes from St. Albert & Edmonton. Explore the possibilities (id:6769)