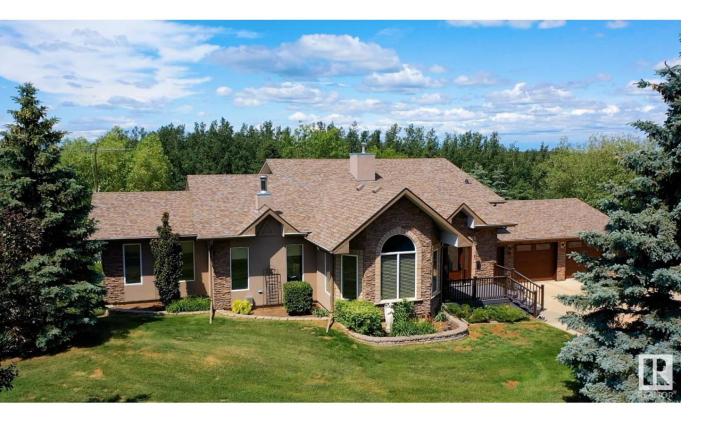

## Rural Westlock County Alberta

This stunning 9.22-acre estate is a horse lover's dream, complete with lush pastures, gardens & outbuildings. The beautifully renovated 2,576 sq ft home features chef's kitchen with massive granite island, SS appliances, & custom cabinetry. The open great rm with a cozy wood stove, seamlessly connects to the dining area & a covered deck with a hot tub--perfect for entertaining. The main floor hosts a luxurious primary bedrm with a spa-like ensuite. Upstairs, find 2 additional bedrms (1 with a secret hideaway) & 4 pc bath. The 3rd level family rm offers lovely views & includes access to the garage & 2 pcbath. F/F basement, with in-floor heat, features a 3-piece bath, laundry, ample storage, spacious recreation room & 2nd den!. Attached heated garage (26x28), 26x40 2 door shop, horse shelter & several outbuildings. With a ravine, fencing, gardens, expansive pasture areas & horse shelter,this property is perfect for your equestrian dreams. Just 35 minutes from St. Albert & Edmonton. Explore the possibilities (id:6769)