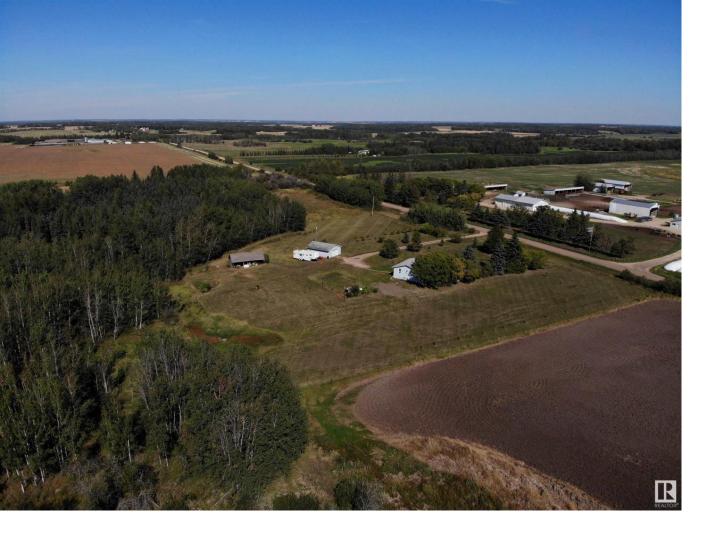

## 58312 Rge Rd 40 Rural Barrhead County AB

\$369,000

Perfect opportunity to live in the country on 10 peaceful acres only 6 mi from the edge of Barrhead. This 1989 1040 sq ft bi-level features 2+1 current bedrooms along w/ 2 full bathrooms. Open design main floor living, kitchen & dining area creates efficient space & a connected feel. Basement family room, large laundry, good storage along w/ a corner cold room for your fresh home grown produce. Vinyl window update, drilled well, natural gas, power & septic. Bonus oversized higher wall double car garage for vehicle shelter or complimentary workshop space. 50% of acreage is treed bush and sheltering trees. Fantastic opportunity to continue to shape and make your own. Don't miss out on this hard to find larger acre parcel capable of self sustainability and the peaceful lifestyle you've been desiring.