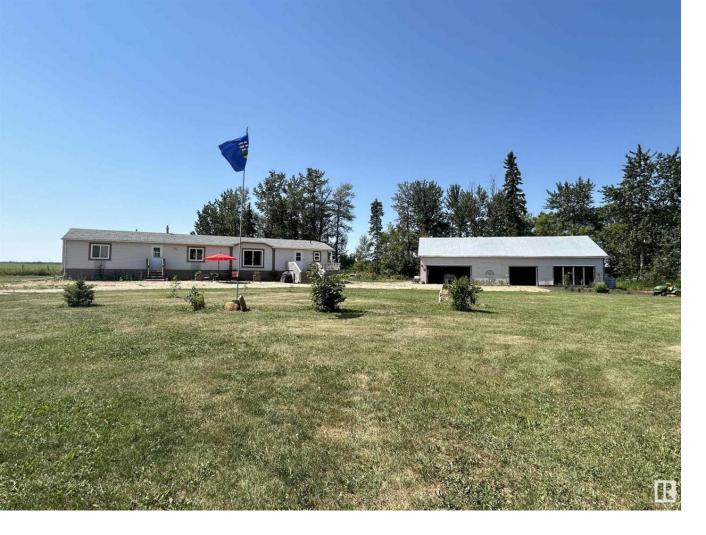

## Rural Westlock County Alberta

\$449 000

Nestled in the tranquil countryside, this exceptional 4.1-acre acreage offers a serene retreat just 20 minutes from St. Albert. The property boasts a spacious 2004 mobile home, 20 feet wide and encompassing 1,520 square feet of comfortable living space, featuring 3 bedrooms and 2 bathrooms. Ideal for hobbyists or those in need of ample storage, the large double garage/shop is both heated and insulated, providing year-round utility. Green thumbs will appreciate the beautiful soil in the garden spot, fruit trees, and a greenhouse, perfect for growing your own produce. The great well with lots of water ensures a reliable supply for all your needs. Families will relish the opportunity to enjoy the benefits of country living, with plenty of open space for children to explore and play. Enjoy relaxing evenings around the beautiful fire pit area, surrounded by the natural protection and privacy of the surrounding trees. This property combines the best of rural living with convenient access to nearby amenities. (id:6769)