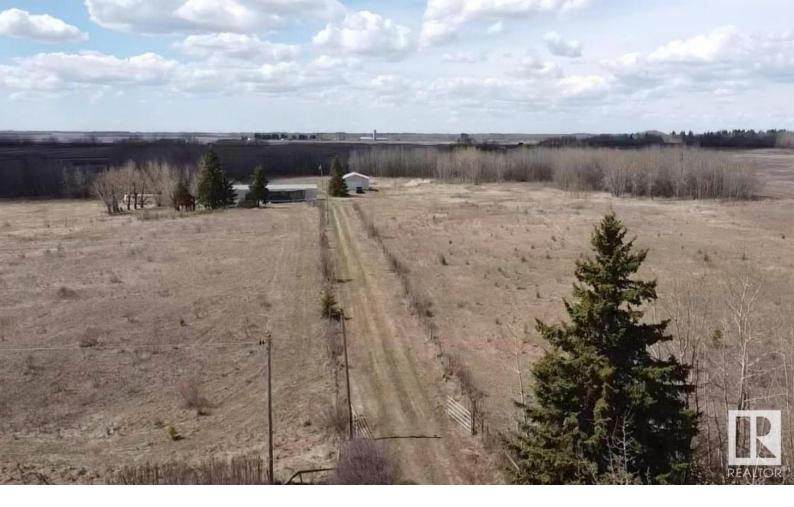

## 58528 RGE RD,171 Rural Smoky Lake County AB \$300,000

Your Dream Awaits! 10.58 Acres to roam! Home, Fully and Beautifully renovated in July 2021! Bright and spacious. Open concept kitchen and living area. Fresh Paint, New flooring, Cupboards and many more upgrades...Check out the Primary Ensuite!! The land offers many recreational freedoms- Quading, camping, biking, horseback riding and outings to local lakes (Hanmore, Mons, Garner, Upper Mann etc.) It's a Hunter's Paradise!! A fantastic opportunity for a weekend getaway from the busy city life and to enjoy the outdoors.. Or a place to move away from it all!...With only 7 minutes away from Smoky Lake town (hospital, K-12 school, grocery stores, pharmacies, hardware store, banking, bakery, golf course, RCMP. Lakes, camping, fishing etc) The OVERSIZED double detached garage offers a 14' high door, 8 inch Grey Beam foundation & endless possibilities!! The newer, large deck is a Must See! Much of the property is cleared..and it's Partially fenced & treed surrounding the perimeter. Don't miss it!