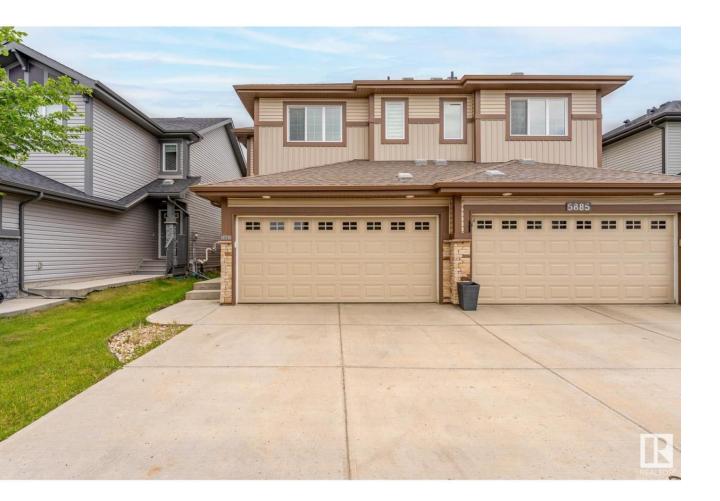

## Edmonton Alberta \$459,900

A Beautiful, Functional & Spacious half-duplex in Allard! Let's cut to the chase. \*\*\*\*\* Features: \*\* 5-minute walk to Dr. Lila Fahlman School. \*\* South-facing backyard, abundance of light. \*\* At main, bright & sunny living and cooking areas with walk-in pantry and vent-out hoodfan. \*\* At upper, 3 bedrooms + den/office + a flexible space. \*\* Master bedroom with an ensuite & a walk-in closet. \*\* Double attached & drywalled garage. \*\* At basement, rough-ins for bathroom and radon, and a wide open space for new imagination. \*\* Quick and easy access to highways, shopping centres, walking trails & schools. \*\*\*\* Home is what you make it! Move in & Enjoy living!! (id:6769)