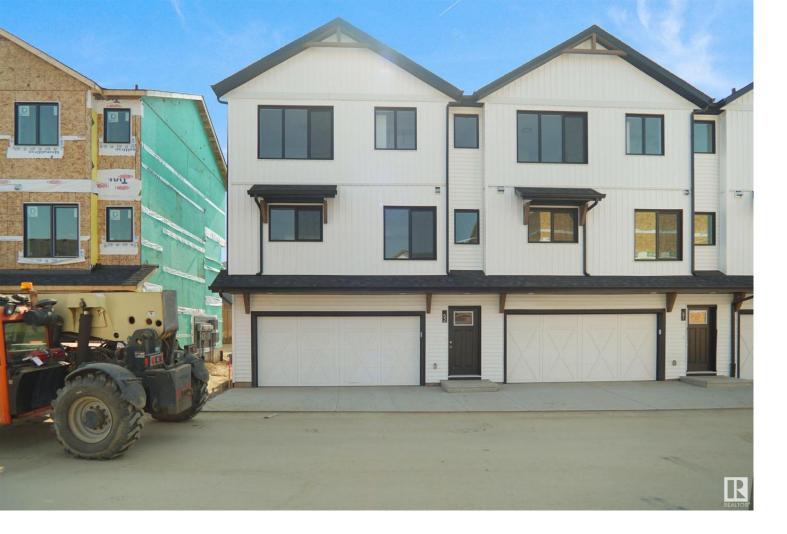

## 1025 Secord Promenade 59 Edmonton AB

\$389,998

This is StreetSide Developments the "Jade" model. This innovative home design with the ground level featuring a double oversized attached garage that leads to the front entrance/foyer. It features a large kitchen with a center island. The cabinets are modern and there is a full back splash & quartz counter tops throughout. It is open to the living room and the living room features lots of windows that makes it super bright. The deck has a vinyl surface & glass with aluminum railing that is off the living room. This home features 3 bedrooms with with 2.5 baths. The flooring is luxury vinyl plank & carpet. Maintenance fees are \$60/month. It is professionally landscaped. Visitor parking on site.\*\*\*Home is under construction and the photos of a recently built home colors may vary, this home will be complete in February 2025 \*\*\*\*