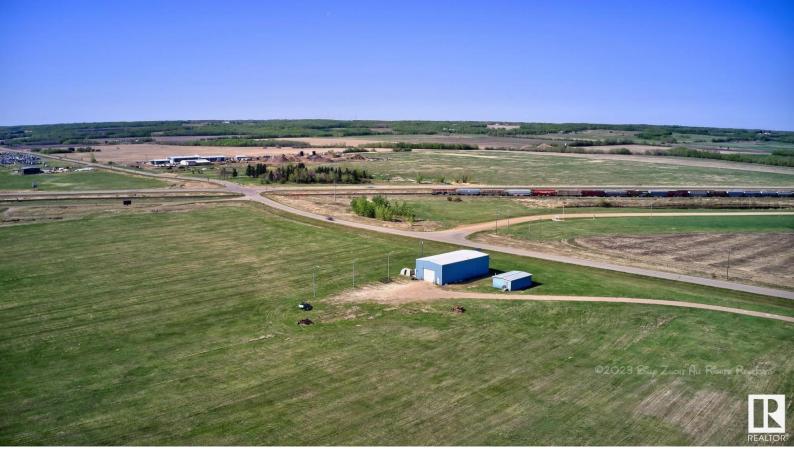

## 5901 195 Range Road Lamont AB

\$625,000

o Fantastic opportunity to own an 11.1 acre parcel of industrial zoned land within the limits of the Town of Lamont o 80' x 40' pre-eng building with 501 sq.ft.? mezzanine o Internal bridge crane with a 2.5-tonne lift (not certified) o Additional building 38' x 24' portable office building, previously utilized as a woodworking shop o Conveniently located just off the highway and only 15 minutes from the Dow Chemical, this property offers both accessibility and functionality o Mezzanine is an additional 572 sf.