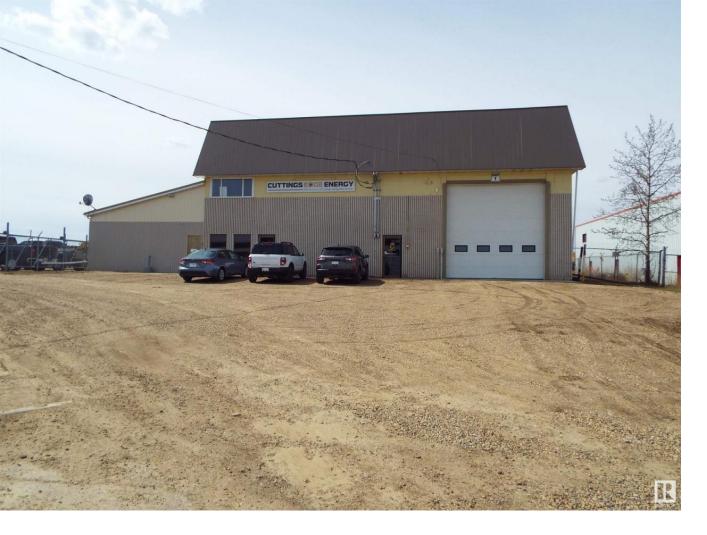

## Leduc Alberta

\$1,400,000

Total of 9100 sq ft on 1.28 acres. Concrete block building with addition for storage. Approximately 4900 sq ft of heated shop space with two 16 x 16 ft overhead doors & one 12 x 16 ft overhead door. Two levels of offices with reception area & board room. 950 sq ft heated storage, 1250 sq ft of cold storage. Fenced yard (except for cross fence with adjoining property which is also for sale). Well packed gravel yard, ideal for heavy user. Adjoining parcel of 1.3 acres with 7521 sq ft building also for sale. E4433230 (id:6769)