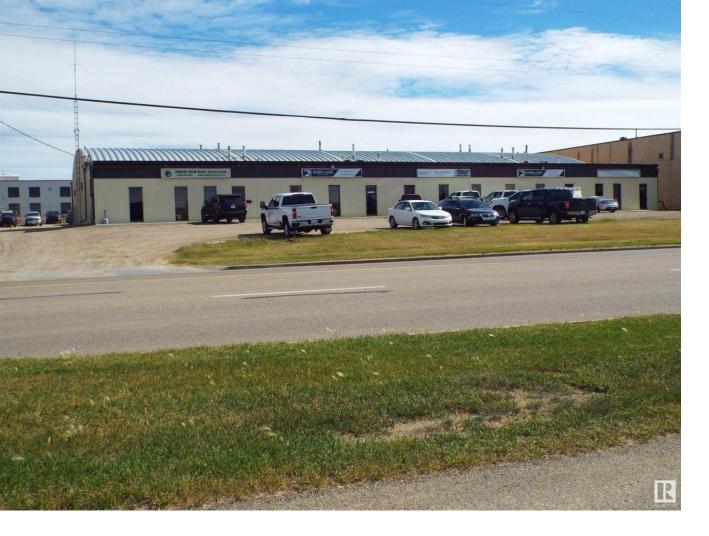

## Leduc Alberta

\$2,250,000

Fully leased 18 315 sq ft single storey multi tenant industrial building on 1.49 acres. Approximately 13 000 sq ft of warehouse space, & 5000 sq ft office/retail space. Total of five individual bays, all separately metered. All 5 bays currently rented out to five individual tenants. Adequate parking, loads of storage area & fenced yard. Five 12 x 14 ft overhead doors in the rear. Excellent revenue property and/or user. (id:6769)