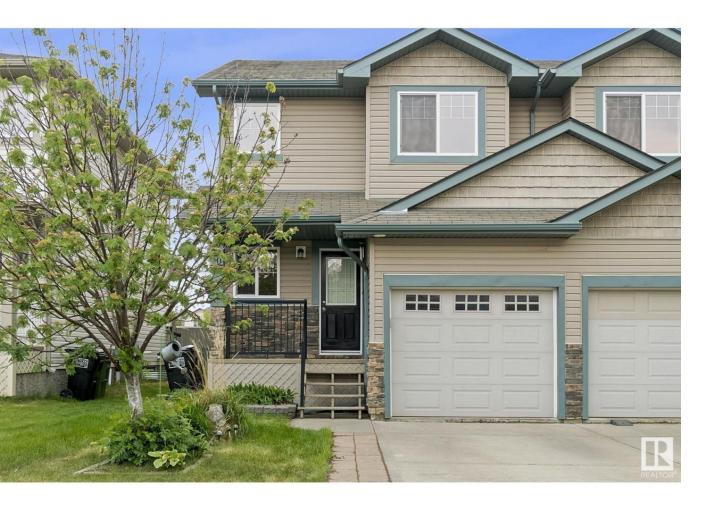

## Edmonton Alberta

\$399,900

Welcome to Charlesworth in ELLERSLIE! This beautiful and well maintained Half Duplex has over 1600 sq/ft of living space. It comes with 3 bedrooms & two and half baths, FULLY FINISHED BASEMENT, air conditioner, single garage attached, front veranda, and a beautiful backyard. Its main floor features hardwood flooring & tiles, cozy living room with gas fireplace, and half bath. Kitchen features black appliances (new stove and dishwasher) and glass tiles backsplash. Upstairs you will see the master bed room along with two good size bed rooms and a full bath. The FULLY FINISHED BASEMENT has family room, laundry and a full bath. Double patio door leads to the massive deck and a beautiful garden where you can relax your morning or afternoon rest. Close to all amenities, walking distance to school, churches, shopping, public transportations and easy access to Anthony Henday and Airport. Come and take a look at this MUST SEE property!!! (id:6769)