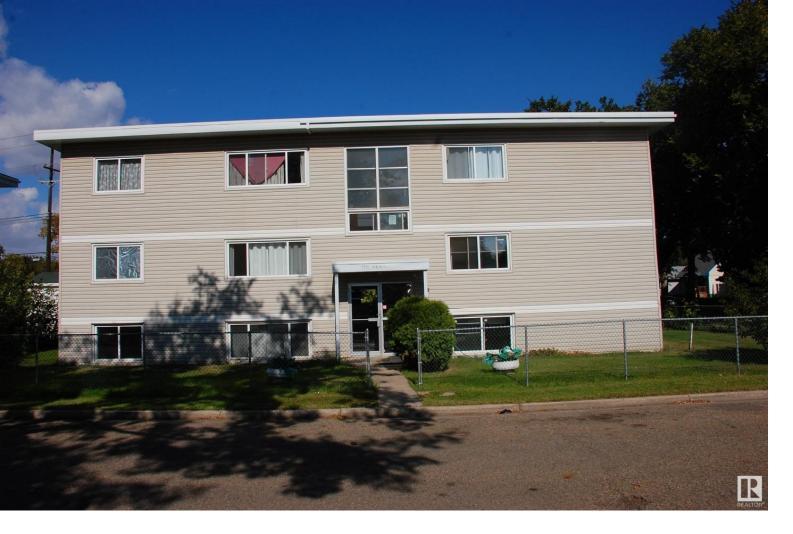

## 5910 118 Avenue Edmonton AB \$850,000

5910 - 118 Avenue is a nine suite apartment building located in Edmonton, Alberta in the neighborhood of Montrose. It is a two and a half storey, walk-up, wood-frame construction building built in 1958. Parking is surface and paved. The suite mix is 7 one-bedroom suites and 2 two-bedroom suites. Judicial Listing - Any offers must be unconditional. All numbers in hilight sheet are proforma numbers.