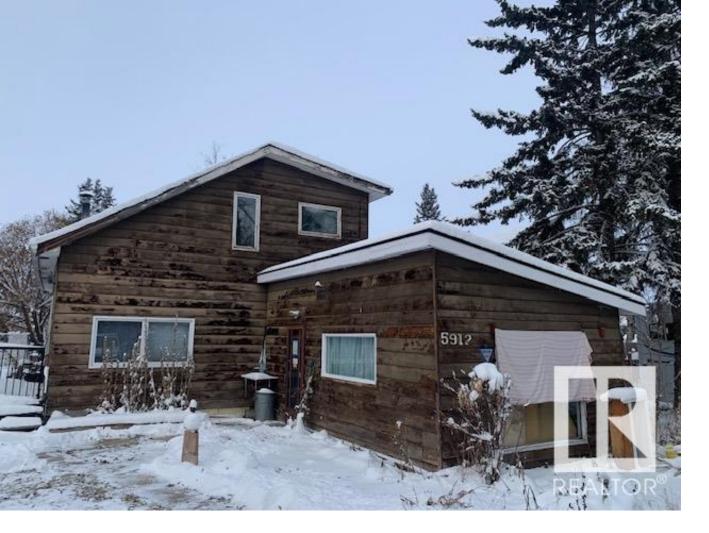

## Rural Lac Ste Anne County Alberta \$199,900

Welcome to Alberta Beach. Large 1548 sq. ft. 2 storey with vaulted wood finished ceiling in Kitchen and Living Room. Great country living in this open floor plan. Upstairs loft gives this property a unique cabin feeling. There is also a 12 ft. X 20 ft. heated area entrance attached to the property. Newer detached oversized single garage. (id:6769)