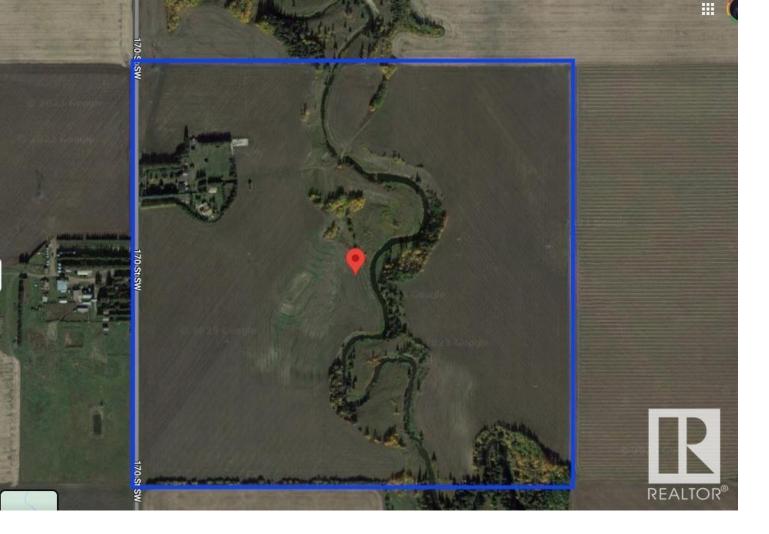

## Edmonton Alberta

\$8.500.000

Nestled in the heart of natural beauty and strategic potential, this remarkable 160-acre holding property is a visionary's dream come true. Embracing the serenity of a creek that gracefully winds its way through the property, this land holds immense promise for future development and investment. Situated at the intersection of nature and opportunity, this pristine parcel of land invites you to envision a future where community and conservation coexist harmoniously. The 160-acre holding property is a canvas ready for a visionary brush. The property is currently under the lens for future development plans, which could include residential, Commercial, recreational, or mixed-use developments, depending on zoning and local regulations. The strategic location, along with the serene creek and picturesque landscapes, opens up numerous possibilities for creating a community that harmonizes with nature. Imagine upscale residences nestled among lush greenery, recreational facilities designed to maximize the creek. (id:6769)