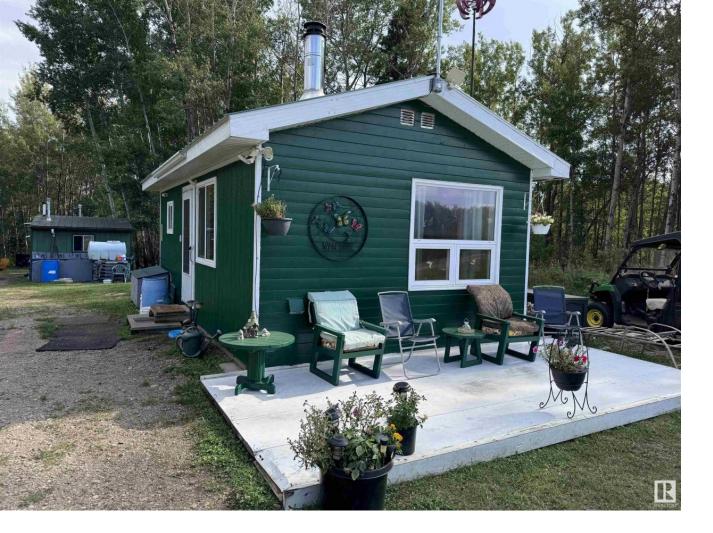

## 59203 Rge Rd 235A Rural Westlock County AB

\$395,000

60 acre Recreational Haven! Buy property solo or together with some friends for this 12 month recreational yard site, 600 ft from road which provides privacy. Opportunity for hunting, camping, ATV's, snowmobiles, cross county skiing & hiking. Property has plenty of room for RV parking. The property is 1/3 open & 2/3 forest. Open land in three fields. 2 are fenced with horse shelters & water stations. Forest has trails & standing timber. Property comes with home made bandsaw mill. Yard site consists of  $14 \times 24 - 2$  room, year round cabin, solar powered, fridge, wood & propane heat. Also,  $10 \times 12$  cabin (propane heated) that includes bathroom (flush toilet/shower-600 gal holding tank). Kitchen includes sink, stove, oven, microwave, hot/cold running water.  $8 \times 12$  covered deck. 3000W inverter, 600 gallon septic holding tank. Yard site includes orchard with strawberries, raspberries, haskaps & asparagus.