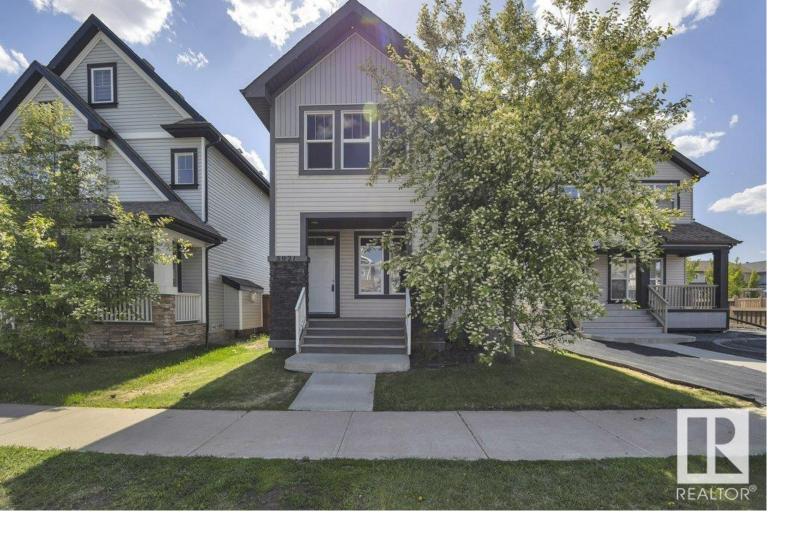

## 5921 168A Avenue Edmonton AB

\$459,900

Welcome to the family friendly community of Mcconachie! Where everything you need is ALREADY here! Step inside to this Jayman buit bright and open floor plan boasting tons of natural light. New carpet, paint & fridge are just few extras. In the kitchen you can find all stainless steel appliances, featuring maple stained cabinets and a spacious island with lots of storage! Over to the dining room overlooking the large living room, perfect for entertaining, with a 2pc bath on the main floor. Upstairs the large primary bedroom you will see the walk in closet and 4 pc en-suite. Bonus Room and 2 more spacious bedrooms upstairs with another 4pc bath.