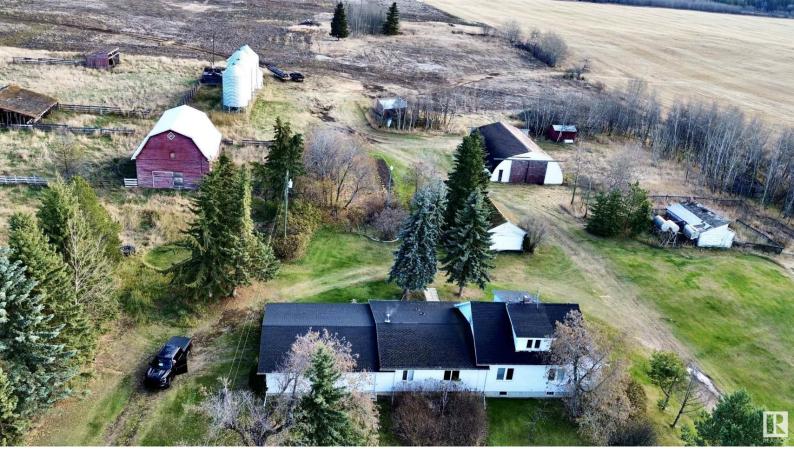

## 59229 RGE RD 142 Rural Smoky Lake County AB

\$425,000

Welcome to a serene 14-acre acreage in Rural Smoky Lake County! This spacious property offers peace and ample room for both family living and entertainment. With 6 bedrooms, 2.5 bathrooms, and over 2,400 square feet of living space, it's ideal for those seeking comfort and space. The double attached heated garage ensures convenience during the winter months. Additionally, the property features a barn and corrals, making it perfect for a hobby farm, along with outbuildings for extra storage. This 14 acre property offers the perfect blend of peaceful country living with the convenience of nearby amenities. Just minutes away from the charming town of Vilna and a short drive to Smoky Lake, you'll never be far from essential services, shops, and restaurants. Enjoy the tranquility of rural life while keeping convenience right at your fingertips. Don't miss this incredible opportunity to own a peaceful countryside retreat!