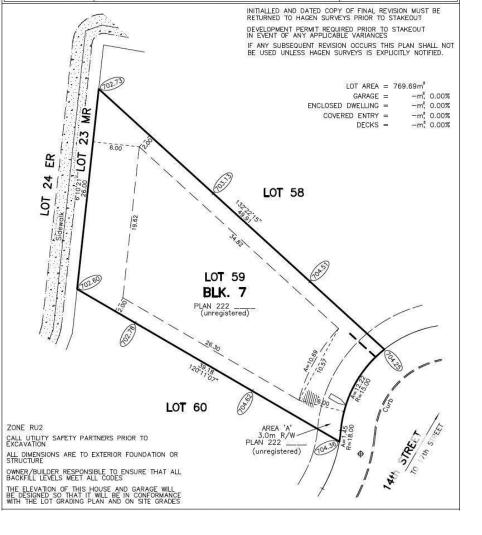

## Rural Leduc County Alberta

\$325.000

Ready to build your dream home on this exceptional ravine-backing in the beautiful community of Irvine Creek? This expansive pie-shaped lot offers a rare 40-foot building pocket and backs onto green space and ravine-perfect for creating your private oasis. Located in a fully developed subdivision, the property comes with full municipal services including city water, city sewer, gas, power, and high-speed internet. Choose your own builder or build yourself--surrounded by other custom, high-end homes. Just minutes from Beaumont, Edmonton, Nisku, Leduc, and the Edmonton International Airport. (id:6769)