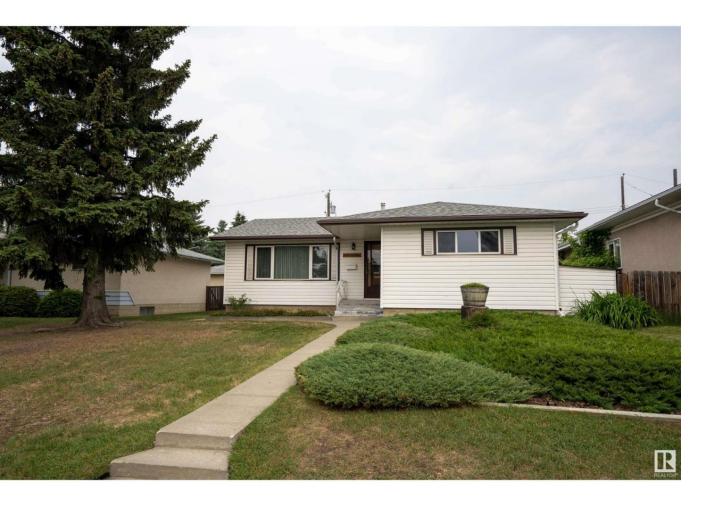

## Edmonton Alberta

\$400,000

IMMEDIATE POSSESSION AVAILABLE! Well-maintained by its original owner, this solid York home offers 2 bedrooms up & 1 down. Enjoy a family-friendly location w/nearby schools including York School & Steele Heights Junior High, plus easy access to Londonderry Mall, Manning Town Centre, parks, & bike trails. Over the years, several key upgrades have been completed to include: windows, shingles, furnace, hot water tank, garage door, siding, & sidewalks. While the interior awaits your personal touch, the home's structure & major systems are in great shape. A 23' x 19' detached double garage and large rear parking pad add valuable space. Move in and make it your own! (id:6769)