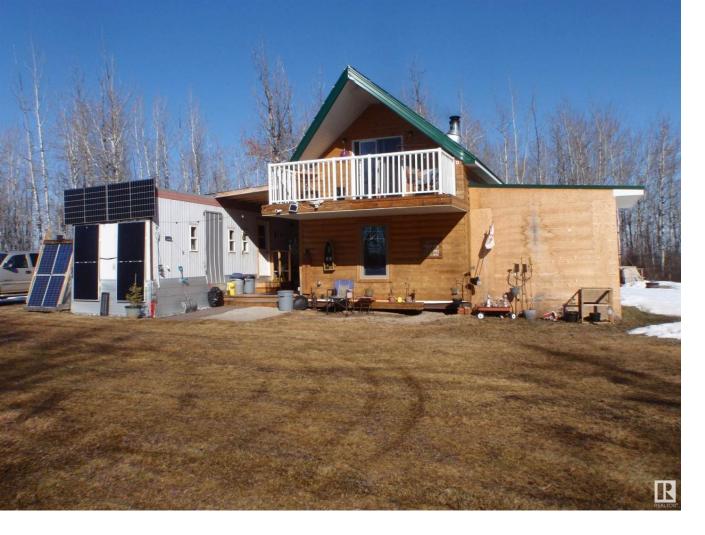

## Rural Lac Ste Anne County Alberta

\$229.900

This OFF-GRID SETUP on mostly bush 15.62 acres with trails and a CREEK wrapping around the N & E sides of the property, has all you need for year-round living or just a great weekend place! The choice is yours! It's located on a dead-end road 24 mi W of Barrhead. The current setup has the cabin housing the living quarters and the Atco trailer having the kit-dr-bath....with a covered breezeway between. The solar system(2022) with invertor has 8 panels & 12x6v batteries, with a 6500w gas generator(2022) providing backup power. The owned 500 gal propane tank supplies 3 propane heaters(2020), stove (2024) and hot water on demand(2022) The fridge(2022) is solar. One drilled well has a solar pump(2023) with 2nd well connected to the generator. Cabin is fully insulated including floor (on skids and pilings). Outbuildings include several sheds, 2 tarp sheds & outhouse. The older 5th-wheel and holiday trailer are included as well. This is a UNIQUE property that's certainly worth the look! (id:6769)