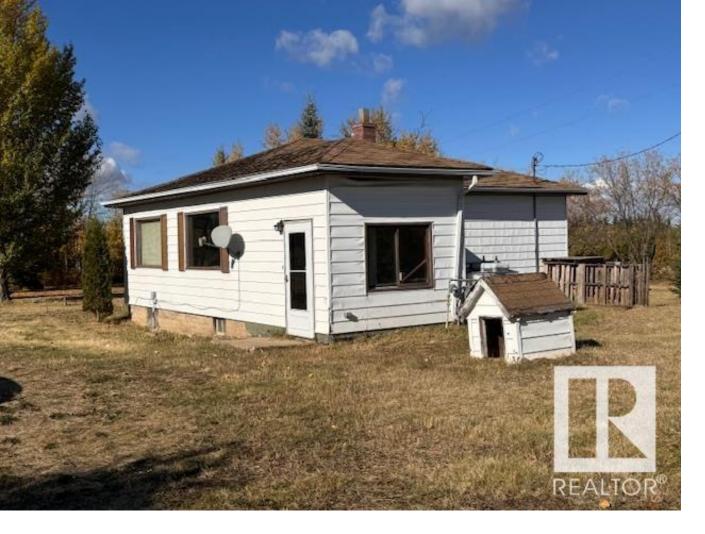

## 59301 RR 20 Rural Westlock County AB

\$189,000

Looking for a gorgeous out in the quiet country mature treed acreage, this could be the one! The 900 sq ft 2 bedroom home has been empty for some time and needs some flooring and paint. The basement is not in good shape but we would like to show it and see if some would like to repair it or what other options are out there. There is also an older building 28 by 40 that has been a shop!