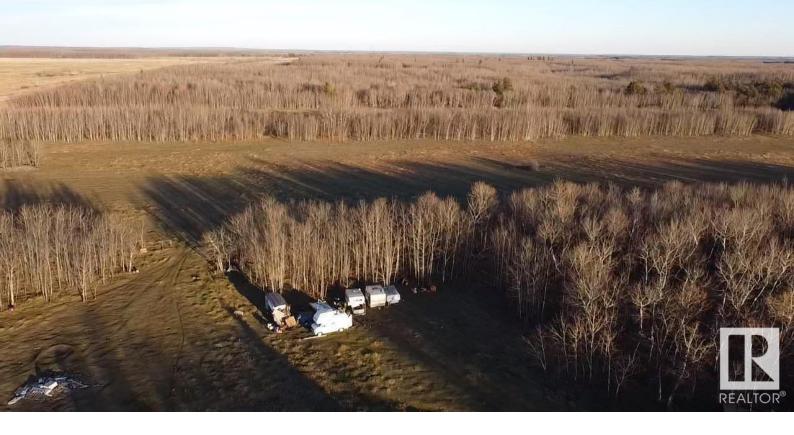

## Rural Smoky Lake County Alberta \$199,900

76.9 acres parcel in a great location near Bellis, AB. This property is fully serviced with water, septic, gas and power. Fenced flat land with a mix of trees and open areas is perfect for building or even moving a home to the site. There are tons of opportunities here such as equestrian activities, a hobby farm, etc. Also a great location for a business right along the high traffic Highway 28. A definite must-see! (id:6769)