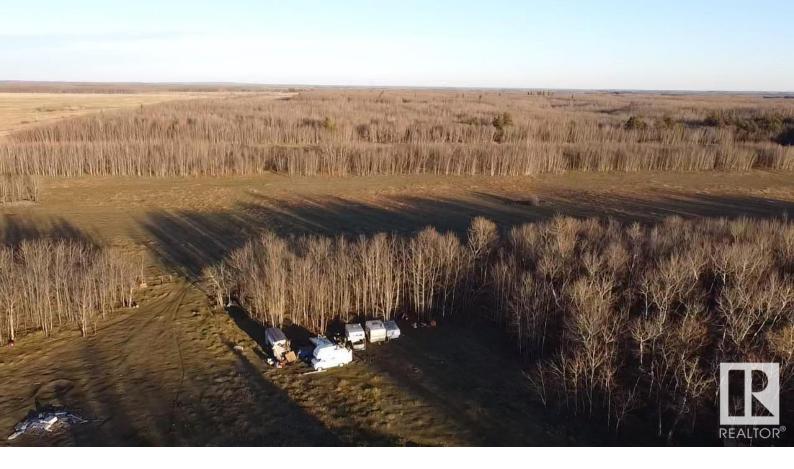

## 59371 Range 145 Road Rural Smoky Lake County AB

\$199,900

76.9 acres parcel in a great location near Bellis, AB. This property is fully serviced with water, septic, gas and power. Fenced flat land with a mix of trees and open areas is perfect for building or even moving a home to the site. There are tons of opportunities here such as equestrian activities, a hobby farm, etc. Also a great location for a business right along the high traffic Highway 28. A definite must-see!