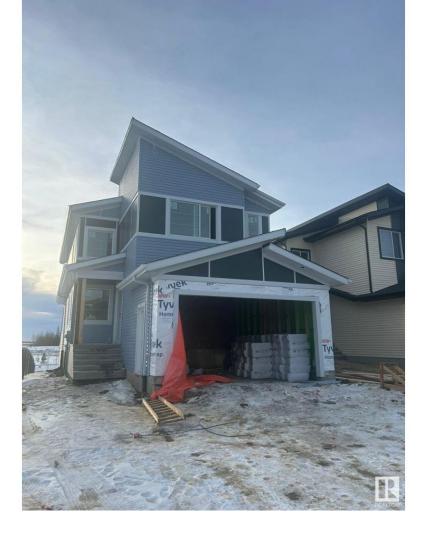

## Rural Leduc County Alberta

\$725.000

This stunning home is located in the desirable Irvine Creek community and features a walkout basement backing onto a serene pond. The main floor offers a den and a full bathroom, along with an extended kitchen and a spice kitchen for added convenience. The open-to-above living area enhances the sense of space and elegance. The upper floor boasts a luxurious master suite complete with a 5-piece ensuite and a spacious walk-in closet. Additionally, there are two generously sized bedrooms, a shared bathroom, and a versatile bonus room, perfect for family gatherings or relaxation (id:6769)