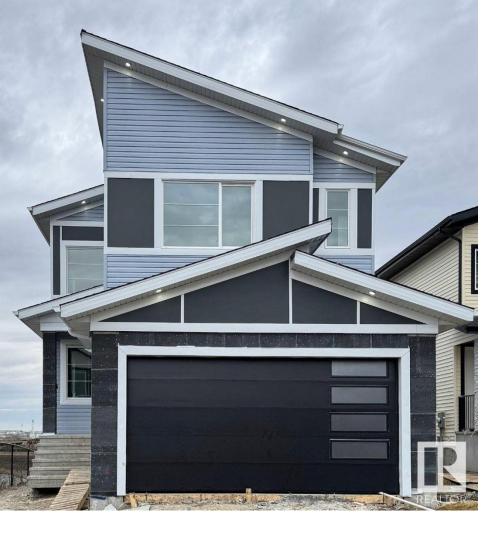

## Rural Leduc County Alberta

\$719,900

Situated on a premium corner lot backing onto a serene pond, this stunning home in Irvine Creek features a WALKOUT basement and scenic views. The main floor showcases elegant tile flooring, an open-to-above living area with a striking feature wall, a DEN, a full bathroom, an extended kitchen with a Spice kitchen, and a family area overlooking the pond. Upstairs offers a spacious master suite with a 5-piece ensuite and walk-in closet, two additional bedrooms with a shared bath, and a bright bonus room. A perfect blend of luxury and natural beauty. (id:6769)