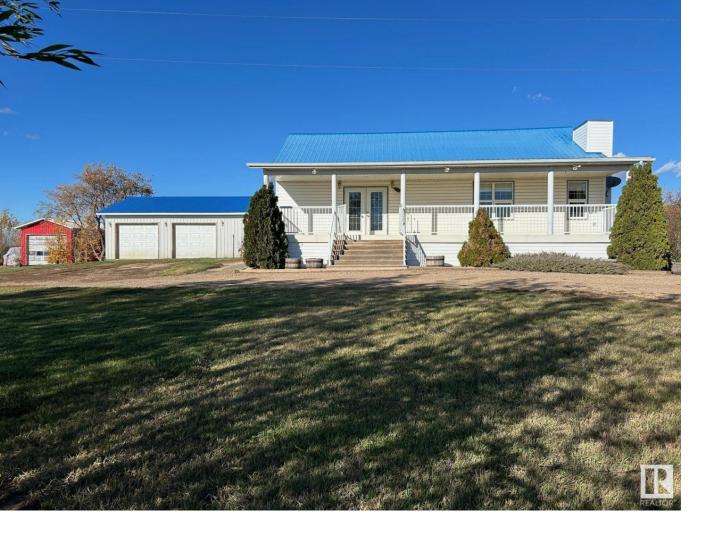

## 59450 RR 193 Rural Smoky Lake County AB

\$550,000

This stunning 10.72 acres is a gardeners delight with mature trees, flower beds, gazebo and garden area. Older home was added onto in 1996 and remodelled and features a mixture of old country charm and modern conveniences in this 1485 sq ft home. Some original doors and light fixtures, lots of modern white kitchen cabinets with granite countertops, gas fireplace, both main floor and bsmt laundry facilities, large back entrance and covered deck. Main floor has 2 bedrooms, 4 pce bath and large kitchen, dining room and living room. Bsmt has new flooring throughout the family room, bath (with corner jacuzzi tub) cold room and den. 32'x28' heated double garage was built in 2021 and is completey finished inside. Even has roughed in wiring for future electric car charger. 56'x20' metal clad cold storage shed and small barn. Completely fenced with new 5 strand barb wire fencing. Great opportunity for horses or hobby farm. About an hour from NE Edmonton, near Waskatenau. Must be seen to be appreciated.