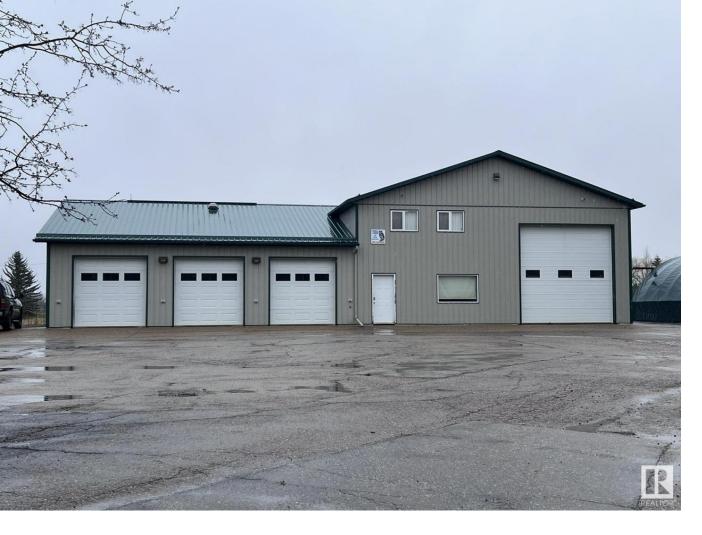

## 59525 RR 270 Rural Westlock County AB

\$829,000

You will be in awe of this 20 acre estate only 2 kms to Westlock. Over 1300 sf. ft home: lots of upgrades, open island-kitchen w/dining that has French doors opening to large, covered deck. Lovely living room, 3 bdrms & 2 baths (ensuite w/shower) all on main floor. The lower level has a big bdrm, bath w/shower, laundry room & HUGE family room w/wood-burning fireplace. Outside over 20,000 sf/ft of concrete/asphalt/driveway/parking, completely new septic system 2023, big garden area & mature planted trees/landscape. The shop is 40x70 w/6 overhead doors w/openers, in-floor heat, commercial kitchen, 3-pce bath w/shower, utility room, mezzanine w/pool table & plenty of space for friends. Also in the yard a 30x50 coverall bldg. The acreage is pre-approved for six two acre parcels to be sub-divided which would still leave 8 acres with the home, shop & yard or keep it all. Municipal water is available but the well is a good one! Only 1 km west of Westlock & 1 hour to Edm., this property is ideally located.