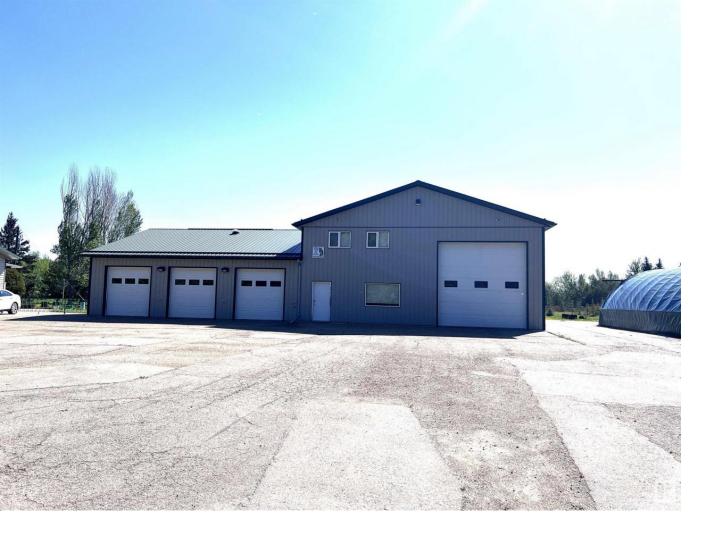

## 59525 RR 270 Rural Westlock County AB

\$750,000

Be in awe of this 20 acre estate 1 kms to Westlock. Over 1200 sf. ft home: lots of upgrades, island-kitchen w/quartz counters, 3 sinks, good storage & dining area w/French doors opening to large, covered deck w/sky-lights. Big living room, 3 bdrms & 2 baths (ensuite w/shower) all on main floor. Lower level w/big bdrm, bath w/shower, laundry room & HUGE family room w/gas fireplace. Outside over 20,000 sf/ft of concrete & asphalt parking, completely new septic system 2023, big garden area & mature planted trees/landscape. Amazing shop 5,000 sq. ft. total w/6 O.H. doors w/openers, in-floor heat, commercial kitchen, 3-pce bath w/shower, utility room, mezzanine (man-cave) w/pool table, wet bar, internet & tv & lots of room to entertain. Also 30'x50' coverall bldg. Once pre-approved for six 2-acre parcels leaving about 8 acres with the home, shop & yard or keep it all. Municipal water is on the land but the well is a good one! Only 1 km west of Westlock & 1 hour to Edm., this property is ideally located.