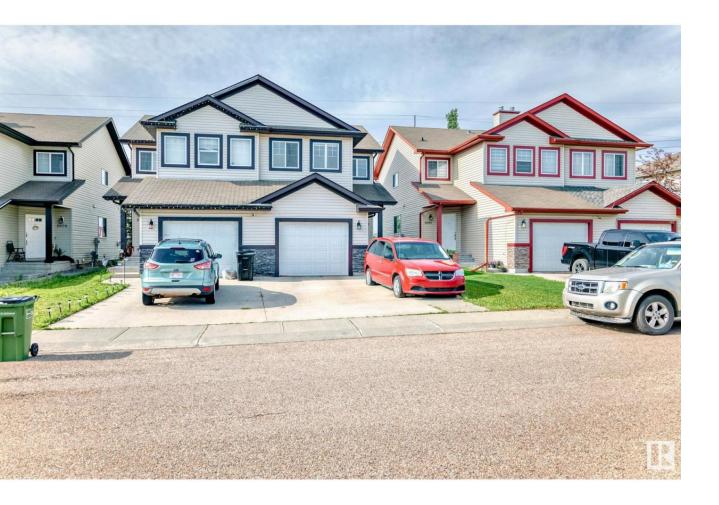

## Edmonton Alberta

Nestled in the highly sought-after community of Matt Berry, this beautiful half-duplex is situated on a quiet street w/No Back NEIGHBOR-perfect for families. The bright and spacious living room has patio doors leading out onto the deck and a spacious backyard ideal for your relaxation or entertainment. A large kitchen with a centre island, a corner pantry, and a two-piece powder room completes the main floor.Upstairs, you'll find a versatile bonus/family room with large windows,the Primary bedroom having a walk-in closet, an ensuite 4pcs bath, a and window-mounted air conditioning. Additional 2 sized bedrooms & 4 piece Main Bath complete this floor. The basement is fully finished with living room/recreation area, a bedroom and 4pcs bath perfect for guests/ inlaw suite. Enjoy privacy in your fully fenced backyard backing onto the green area & walking trail. Easy access to Manning, LRT, Anthony Henday, Close to all amenities, playground, schools & shopping. This checks all the boxes. (id:6769)