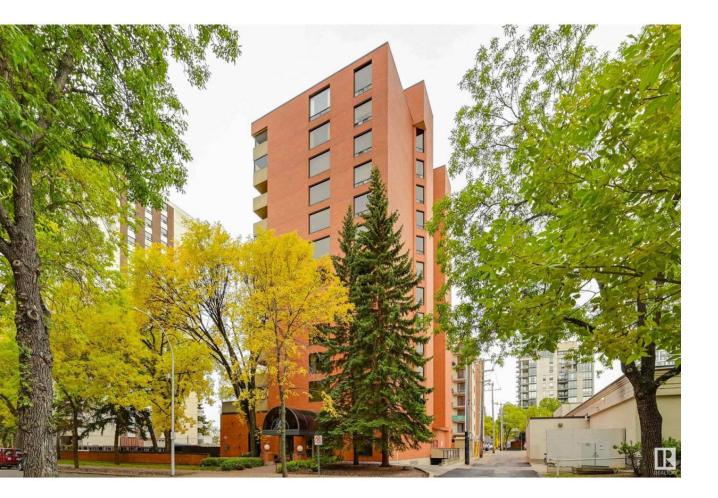

## Edmonton Alberta

Experience the pinnacle of sophisticated urban living in this expansive 1557 sq.ft. 2 bedroom, 2 bathroom condo in the prestigious Park Place. Perfectly situated steps from the Promenade and the river valley's scenic trails, this condo offers a blend of elegance, comfort, and convenience. The spacious living area, opens onto a large south-facing balcony with partial river valley views. The gourmet kitchen features sleek quartz countertops, stainless steel appliances, and an inviting southwest-facing breakfast nook. Both bathrooms are appointed with custom vanities and Corian countertops, while the primary suite boasts a 4-piece ensuite, and an additional vanity area. Other features include a in suite sauna, laundry room, air conditioning, and ample storage space. With titled underground parking, visitor parking, and social room, this quiet building offers only 3 units per floor, making it the ultimate retreat for those seeking both tranquility and proximity to vibrant city life. (id:6769)