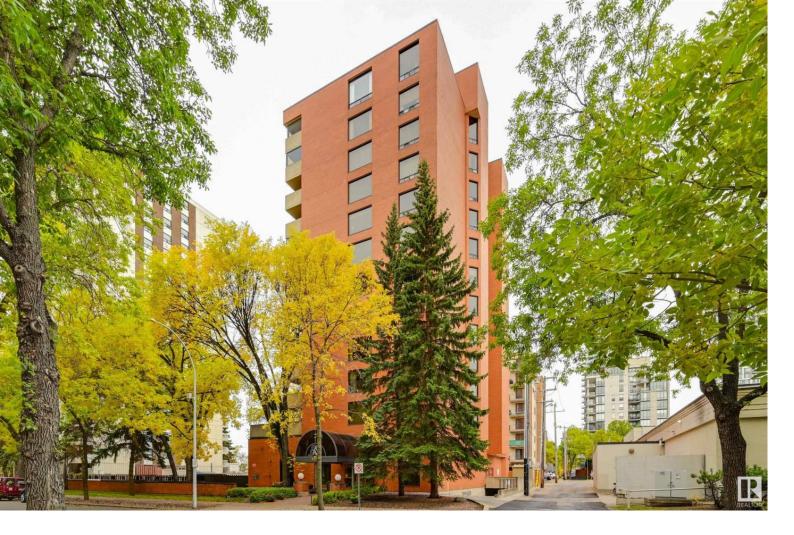

## 10050 118 Street 5A Edmonton AB

\$299,900

Experience the pinnacle of sophisticated urban living in this expansive 1557 sq.ft. 2 bedroom, 2 bathroom condo in the prestigious Park Place. Perfectly situated steps from the Promenade and the river valley's scenic trails, this condo offers a blend of elegance, comfort, and convenience. The spacious living area, opens onto a large south-facing balcony with partial river valley views. The gourmet kitchen features sleek quartz countertops, stainless steel appliances, and an inviting southwest-facing breakfast nook. Both bathrooms are appointed with custom vanities and Corian countertops, while the primary suite boasts a 4-piece ensuite, and an additional vanity area. Other features include a in suite sauna, laundry room, air conditioning, and ample storage space. With titled underground parking, visitor parking, and social room, this quiet building offers only 3 units per floor, making it the ultimate retreat for those seeking both tranquility and proximity to vibrant city life.