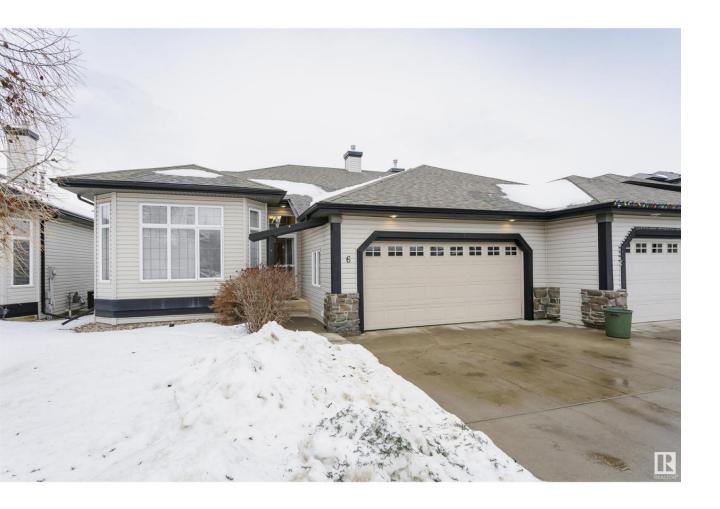

## Edmonton Alberta

\$449,900

Welcome to this beautiful adult (18+) home in Rutherford. The moment you walk in you'll be impressed with this immaculate 1252 Sq. Ft. bungalow half duplex. With an open floor plan, 9 ft. ceilings, crown molding and large windows that allow in natural light. The kitchen offers plenty of cupboard space and a corner pantry. The master bedroom has large walk thru closet with a 3 piece ensuite, the main floor his complete with a 2nd bedroom, a 4 piece bathroom and laundry. The basement has 9 ft ceilings, developed family room, a 3 piece bathroom, a large bedroom and plenty of storage. This home has Central air-conditioning, gas hookup for BBQ. Close to shopping, amenities and public transportation. (id:6769)