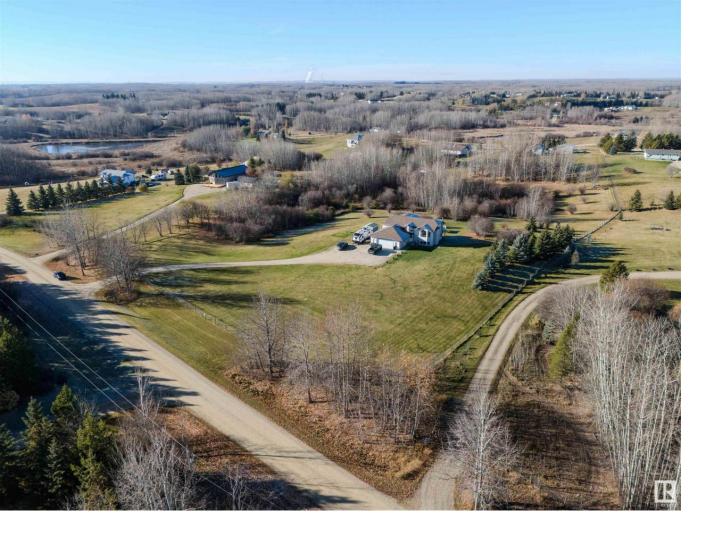

## 2319 TWP ROAD 524 6 Rural Parkland County AB

\$539,900

With close proximity to Jackfish Lake & Mink Lake is this beautiful five bedroom WALKOUT bi-level on 3.8 acres. The main floor is flooded with natural light from all the windows. The living room has vaulted ceilings, hardwood flooring and a cozy gas fireplace. The kitchen features stainless steel appliances, a walk in pantry and a garden door leading to the west facing composite deck. The views are breathtaking! The large primary bedroom has a walk in closet & four piece ensuite. Finishing this level are two good size bedrooms & a four piece bathroom with shelving. The bright lower level has a family room with woodstove,custom built-ins, two more good size bedrooms, a four piece bathroom and a massive laundry room. Air conditioning. The over sized heated garage is 27 x 23, has a floor drain plus hot and cold water plumbed to it. The property is fully landscaped, fenced and gated.