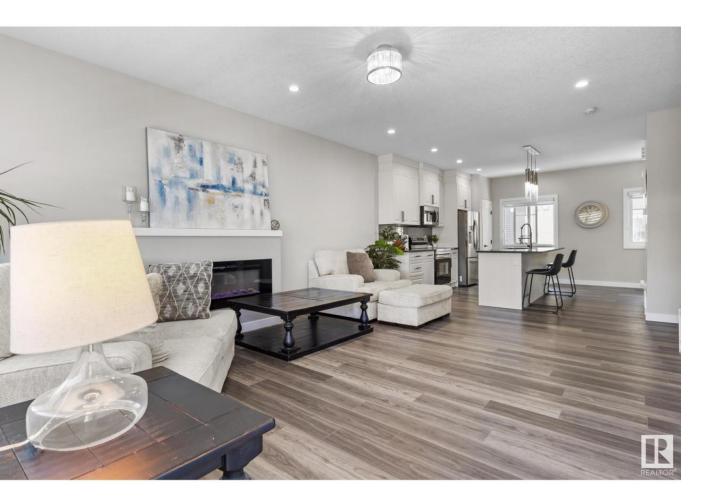

## Edmonton Alberta

\$369,900

Welcome to this stylish and move-in ready townhouse nestled in the vibrant community of Laurel. Featuring 3 spacious bedrooms, 2.5 bathrooms, this home offers flexibility with a lower-level flex space—ideal for a home office, gym, or storage. You'll love the modern upgrades throughout, including quartz countertops, a large kitchen island, plenty of pot lights, tile and vinyl flooring, an electric fireplace, and soaring 9 ft ceilings. The double attached garage adds everyday ease and extra storage. Step outside to enjoy the beautiful large green space right behind the home--perfect for a peaceful view, outdoor relaxation, or play. Conveniently located just steps from walking trails, with schools, parks, playgrounds, the Rec Centre, and public transit all close by. Easy access to Anthony Henday Drive makes commuting a breeze. With laundry located upstairs for convenience and plenty of storage throughout, this home is ready to welcome its next chapter. A perfect blend of function and style—come take a look! (id:6769)