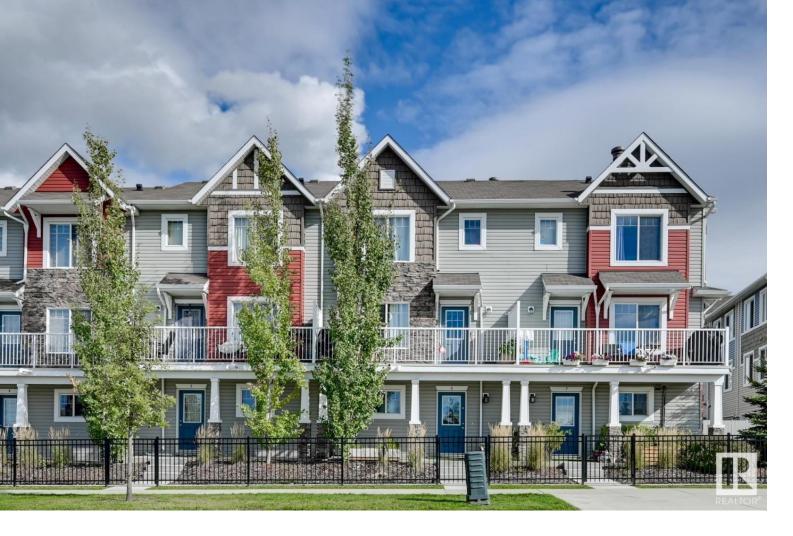

## 2922 MAPLE Way 6 Edmonton AB

\$349.900

Welcome to your beautiful SOUTH FACING home in Maple Crest. Offering elegance, and magnificent living spaces . The main floor imbued with natural light features an open concept floorpan, hardwood flooring and a cozy living room. The kitchen has quartz counter tops, an abundance of cabinetry & eat up island! MAIN FLOOR LAUNDRY & a Half Bathroom. Upstairs you will find the large Master has a beautiful Full Bath Ensuite and a Walk-In Closet. Another Full bathroom and 2 More large Bedrooms. The basement is area gives access to your DOUBLE ATTACHED garage and serves as storage & a mud room. FACING GREENSPACE with gorgeous aspens trees, walking trails this is an unbeatable location! Feature's Air Conditioning. Located near parks, trails, schools and all amenities, this community has it all.