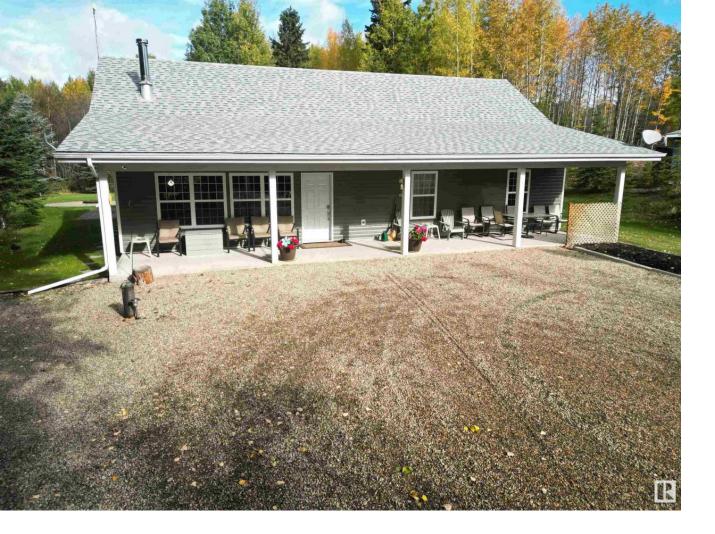

## 6 465036 RGE RD 61 Rural Wetaskiwin County AB

\$540,000

IMMACULATE 1.12 ACRES in the preferred subdivision of Greystones on the North Shore of Buck Lake with a 1650 sq. ft. custom built bungalow. This one level, three bedroom, two bath home features hardwood and tile floors, open concept living area with high vaulted ceiling, a wood stove, large pantry, in floor heat, on demand hot water, two pce. bath in the utility room, a 5pce main bath and the primary bedroom with patio doors opening to the hot tub and outdoor shower. The pristine yard has a paving stone fire pit area, horseshoe pits, two storage sheds, a wood shed, outhouse and a 26' x 56' detached double garage with an attached bonus room. The garage is heated with an overhead heater and the bonus room with in floor heat. This very appealing property, backing onto a 272 acre natural area, is minutes to the shores of Buck Lake and approx. 1.5 hours to Red Deer or Edmonton.