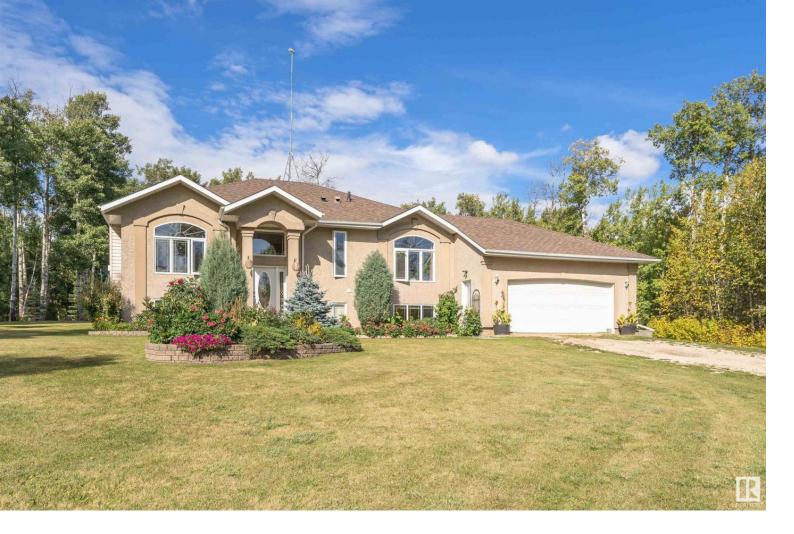

## 6 50408 Range Road 203 Rural Beaver County AB

\$619,000

Welcome to Royal Glenn, nestled on a serene and picturesque 2.45-acre lot, this stunning 4 bed +den, 3 bath home offers the perfect blend of privacy and natural beauty. Surrounded by mature trees and lush greenery, this property feels like a peaceful retreat while still being conveniently location just east of Sherwood park and Edmonton. Step inside to vaulted ceilings, and an open concept layout filled with natural light. The main level features a bright living room, gas fireplace, dining area and a well-appointed kitchen with updated appliances, 3 bedrooms including a primary suite with 4 pc en-suite bath. The lower level offers a cozy family room with updated gas fireplace with stone surround, additional bedroom, den and 3 pc bath - perfect for guests or a home office setup. Recent updates include a new roof (2021), high efficiency furnace (2024) and new HWT(2020). Enjoy a double attached garage, heated and insulated with 220V for all of your toys and tools. This home is a must see!