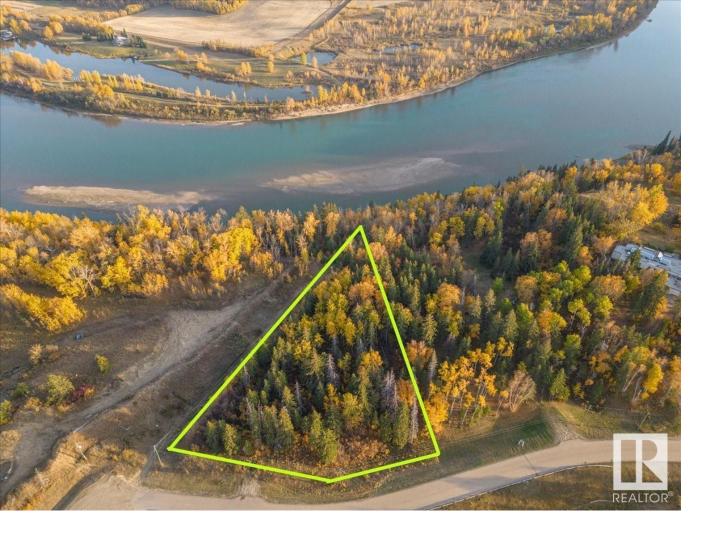

## Rural Parkland County Alberta

\$650,000

Opportunity to build your dream Country home with walkout basement on a 1.87 acre river valley lot, on the north shore of the North Saskatchewan river. Secluded yet very close to city of Edmonton. Only 18 minutes drive to Windermere; easy access to Anthony Henday, about 11 mins. Close to Blackhawk and Petroleum Golf and Country Club. Utilities, Gas and Electricity are available at the property line. Please check it out. (id:6769)