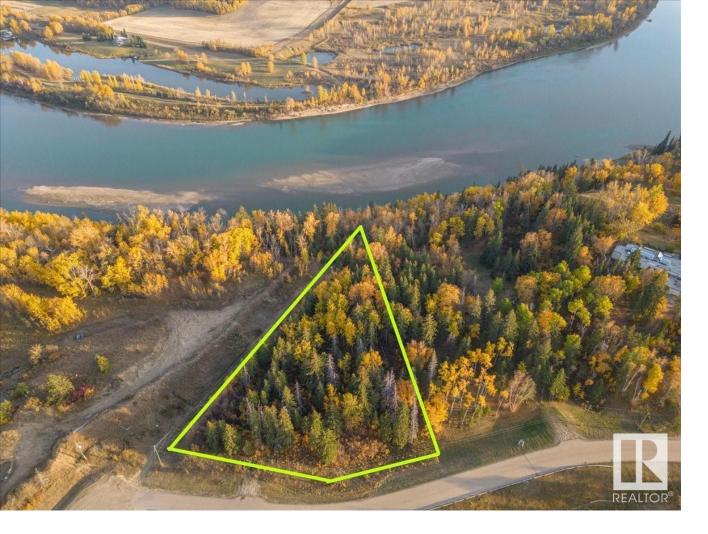

## 6 51112 RGE RD 260 Rural Parkland County AB

\$650,000

Opportunity to build your dream Country home with walkout basement on a 1.87 acre river valley lot, on the north shore of the North Saskatchewan river. Secluded yet very close to city of Edmonton. Only 18 minutes drive to Windermere; easy access to Anthony Henday, about 11 mins. Close to Blackhawk and Petroleum Golf and Country Club. Utilities, Gas and Electricity are available at the property line. Please check it out.