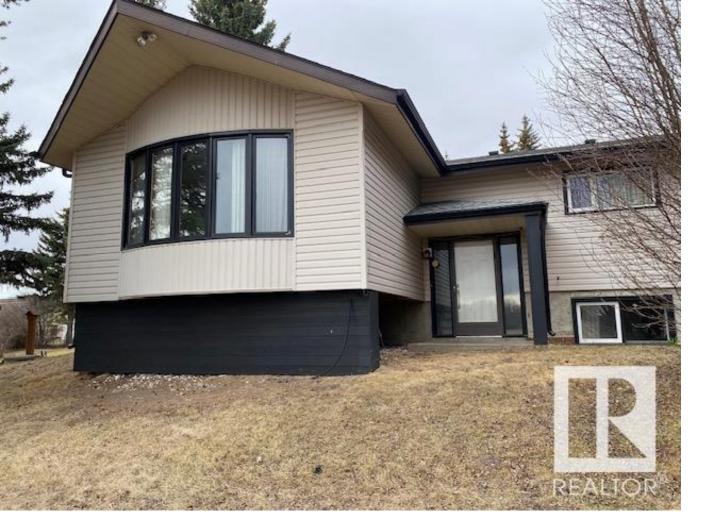

## 51310 RGE RD 261 6 Rural Parkland County AB

Approximately 20 acres within 10 minutes to Edmonton and 10 minutes to Devon. 38 minutes to downtown Edmonton. 24 x 106 6 bay industrial style shop with radiant heating system. 24 x 50 detached, oversized 4 car quad heated garage. Modern steel framed horse barn with riding arena. The barn also features a 2 ice bathroom and shop area with storage and 8 animal stalls. Concrete RV or machinery pad. Completely fenced with cross fencing. Backs onto the Bunch Berry Meadows nature reserve. The home is a spacious open beam 4 bedroom, 3 bath raised bungalow with newer windows, new hot water heating system, double a/c units. Listing Presented By: