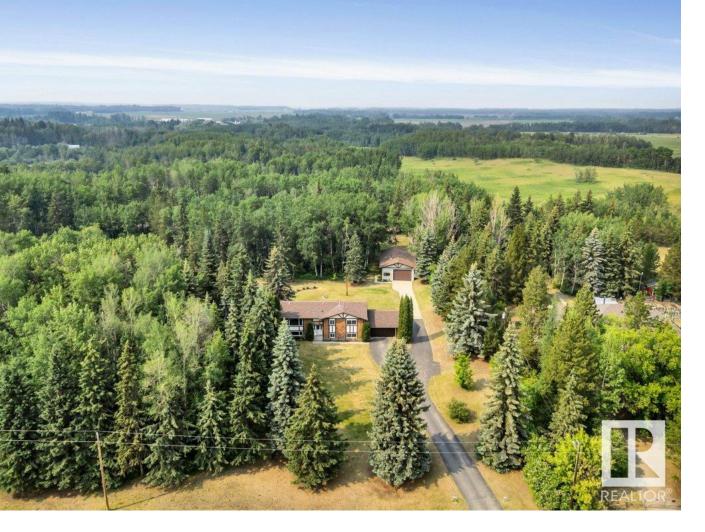

## Rural Parkland County Alberta \$750,000

Nestled on 2.99 acres & loved by the original owner, this meticulously cared-for 1,447 sf bi-level offers a unique blend of privacy and convenience. Step inside & the inviting entry welcomes you to either level. Upstairs, a bright living room features a gas insert in brick hearth, seamlessly connecting to the dining rm and kitchen, where scenic views complement your morning coffee. Step onto the large rear deck overlooking firepit area & private yard. Down the hall are 3 bdrms & a 4-pc bath; the primary suite having it's own 3-pc ensuite. Venture downstairs to a cozy family room/rec area with a wood-burning fireplace, bar, and walkout. 2 additional bedrooms offer flexibility, 1 perfect for an office or retreat, complete with daylight windows. A bonus in the 3-pc bathroom includes a cedar sauna! Outside, the paved driveway leads to the oversized attached garage & a 28x52 shop w/electric baseboard in storage rm w/ mezz & a main-space wood stove for extra heat in winter. You will love to call this home. (id:6769)