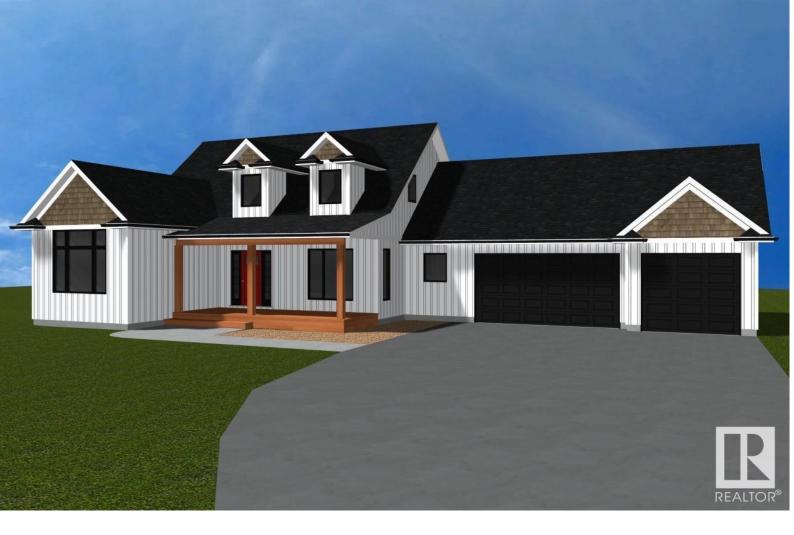

## Rural Parkland County Alberta

\$989.888

AT LAST...a home that has it all. Superb in design, character, sophistication, spaciousness, and LOCATION! Only 10 mins southwest of Stony Plain. Excellence exudes throughout, with the open concept living room featuring a grand floor to ceiling stone gas fireplace, granite laden throughout, a designer kitchen featuring a large island, makes it perfect for ENTERTAINING! Main floor laundry with loads of cabinetry, enormous primary with 5 piece ensuite, walk-in closet. 2 more ample sized bedrooms up , 2 pc powder room & a 4 piece upper level bath. The unspoiled walkout basement level is R/I in for a 4th bath, & room for two more beds & a family room, or a theater room! Triple oversized insulated garage w/ floor drain and RI for gas. With 3 acres, no neighbors behind, build in time for summer 2025! Then enjoy the sunset & views of nature from your 12 x 36 deck leading to your walk out level, or your covered front 8 x 22 veranda.\*photos from previous show home\* approximately 6 mts to build from permits\* (id:6769)