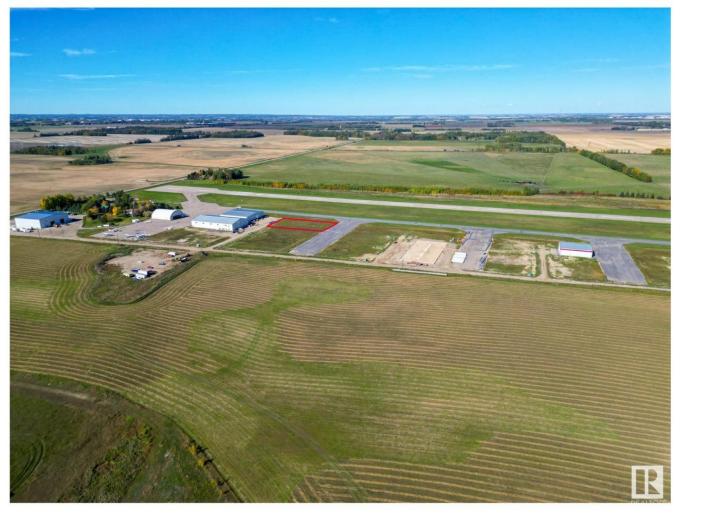

## Rural Parkland County Alberta \$574,999

Prime Development Opportunity in Edmonton Parkland Executive Airport! Seize the chance to own a 0.6-acre lot in the Edmonton Parkland Executive Airport, located on the North side of the development, offering proximity to the runway. With paved taxiways and full services to the lots, this parcel provides an ideal foundation for various hangar or shop configurations to meet your specific needs. Zoned AGG, this versatile lot offers flexibility for aviation-related or other commercial developments. (id:6769)