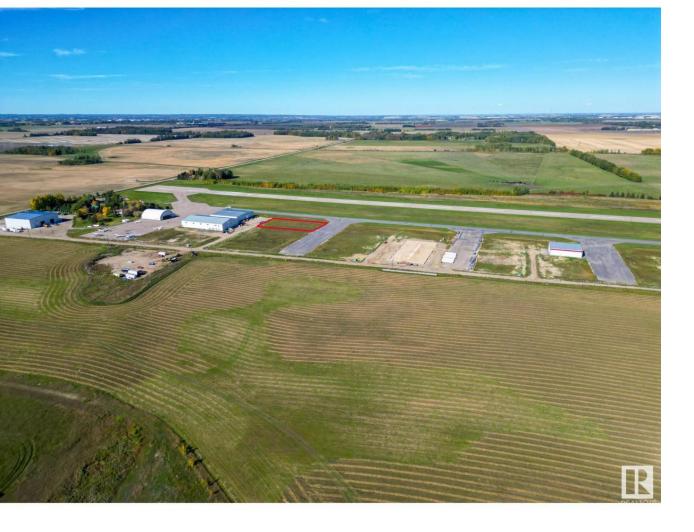

## 52111 Range Rd 270 6 Rural Parkland County AB

\$574,999

Prime Development Opportunity in Edmonton Parkland Executive Airport! Seize the chance to own a 0.6-acre lot in the Edmonton Parkland Executive Airport, located on the North side of the development, offering proximity to the runway. With paved taxiways and full services to the lots, this parcel provides an ideal foundation for various hangar or shop configurations to meet your specific needs. Zoned AGG, this versatile lot offers flexibility for aviation-related or other commercial developments.