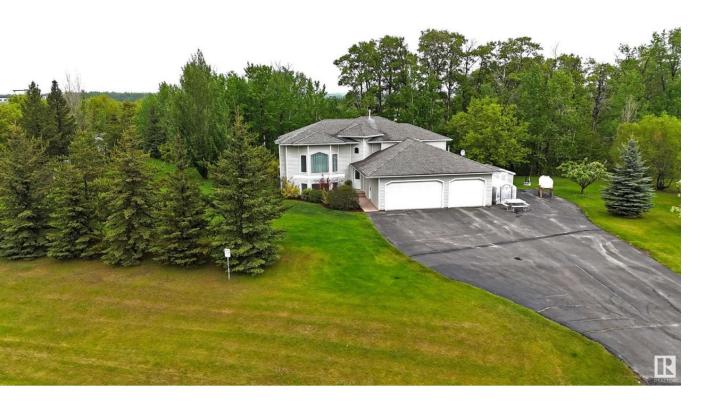

## Rural Parkland County Alberta

HIDDEN VALLEY ESTATES is an acreage community offering scenic vistas & unparalleled privacy just 10 mins to Spruce Grove & only 20 mins west of Edmonton! This IMMACULATE 5bed|3bath Bi Level w/TRIPLE garage & WALKOUT basement is nestled on 1.96 acres of PRIVATELY, treed land & boasts pride of ownership featuring 10' ceilings, tile & hardwood flring (NO CARPET) on main flr w/spacious kitchen/dining area complete w/excess cabinetry, corner pantry & all appliances; a massive great room w/lrg windows & gas FP perfect for hosting family; 3 generous sized bedrms & 4pce bath; master suite includes 4pce ensuite & walk-in closet. Big & bright finished basement has big windows, 9' ceilings, laminate flring w/2 more well sized bedrms, 3pce bath, lrg laundry/storage rm & a spacious family room. Surrounded by mature trees w/upper deck & covered concrete patio, garden plot, shed, fire pit & so much more! Great location w/pavement right to front door & easy access to HWY 16. Come enjoy the quiet comfort of country living (id:6769)